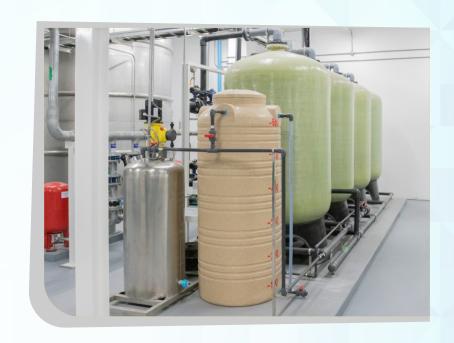

### **Industrial Softening Solutions**

Industrial water softeners are robust systems designed to treat large volumes of water in manufacturing, commercial, or industrial settings. They remove minerals like calcium and magnesium, preventing lime scale buildup in machinery, like boiler improving water quality, and ensuring efficient operation across various industrial processes, enhancing equipment longevity and performance.

### Pure Water, Smoother Processes Industrial Excellence